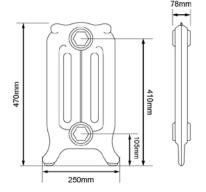

#### THE ROCOCO 3 COLUMN 470

| RADIATOR DIMENSIONS    |        |
|------------------------|--------|
| Leg section height:    | 470 mm |
| Middle section height: | 412 mm |
| Section length:        | 78 mm  |
| Radiator depth:        | 250 mm |
|                        |        |

#### **INLET & EXIT**

Bottom inlet to floor: 105 mm

Top inlet to floor: 410 mm

Pipe centres to skirting board: 125 mm