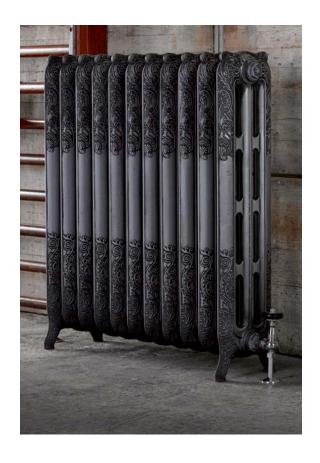

### PRB-470 THE ROCOCO 3 COLUMN 470 PRB-765 THE ROCOCO 3 COLUMN 765 PRB-960 THE ROCOCO 3 COLUMN 960

The Rococo 3 Column available in 3 different heights but with a greater depth than its sister model. The Rococo 3 Column provides great heat output, alongside its beautiful scroll detail provides an excellent addition to your home.

The Rococo 3 Column complements the Rococo 1 Column, the Parisian 2 Column and the Montmartre cast iron radiators.