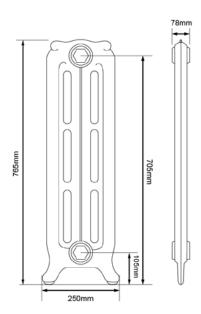

#### THE ROCOCO 3 COLUMN 765

| RADIATOR DIMENSIONS    |        |
|------------------------|--------|
| Leg section height:    | 765 mm |
| Middle section height: | 707 mm |
| Section length:        | 78 mm  |
| Radiator depth:        | 250 mm |
|                        |        |

| INLET & EXIT                    |        |
|---------------------------------|--------|
| Bottom inlet to floor:          | 105 mm |
| Top inlet to floor:             | 705 mm |
| Pipe centres to skirting board: | 125 mm |