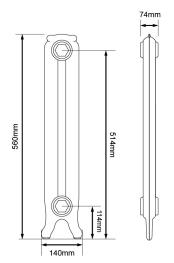

#### THE ROCOCO 1 COLUMN 560

| RADIATOR DIMENSIONS    |        |
|------------------------|--------|
| Leg section height:    | 562 mm |
| Middle section height: | 504 mm |
| Section length:        | 74 mm  |
| Radiator depth:        | 140 mm |
|                        |        |

### **INLET & EXIT**

Bottom inlet to floor: 114 mm Top inlet to floor: 514 mm Pipe centres to skirting board: 70 mm