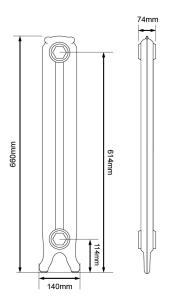

<sup>\*</sup>All measurements and sizes are approximate.

| RADIATOR DIMENSIONS    |        |
|------------------------|--------|
| Leg section height:    | 660 mm |
| Middle section height: | 595 mm |
| Section length:        | 74 mm  |
| Radiator depth:        | 140 mm |
|                        |        |

| INLET & EXIT                    |        |
|---------------------------------|--------|
| Bottom inlet to floor:          | 114 mm |
| Top inlet to floor:             | 614 mm |
| Pipe centres to skirting board: | 70 mm  |