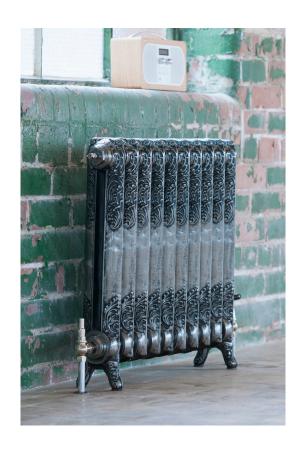

# PRF-560 THE ROCOCO 1 COLUMN 560 PRF-660 THE ROCOCO 1 COLUMN 660 PRF-950 THE ROCOCO 1 COLUMN 950

The Rococo 1 Column is available in 3 different heights and is designed for narrow areas such as hallways and landings. With the beautiful embossed scrolling, this elegant model is an excellent statement piece.

The Rococo 1 Column complements its sister model the Rococo 3 Column, the Parisian 2 Column and the Montmartre cast iron radiators.