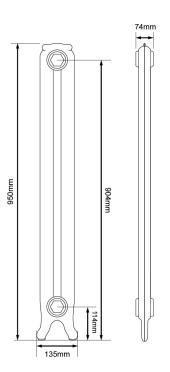

### THE ROCOCO 1 COLUMN 950

| RADIATOR DIMENSIONS    |        |
|------------------------|--------|
| Leg section height:    | 950 mm |
| Middle section height: | 890 mm |
| Section length:        | 74 mm  |
| Radiator depth:        | 135 mm |
| INLET & EXIT           |        |
| Bottom inlet to floor: | 114 mm |

| Bottom inlet to floor:          | 114 mm  |
|---------------------------------|---------|
| Top inlet to floor:             | 904 mm  |
| Pipe centres to skirting board: | 67.5 mm |

| HEAT OUTPUT PER SECTION |                        |  |
|-------------------------|------------------------|--|
| Delta ∆T 50°C:          | 96 Watts / 329 BTUs    |  |
| Delta AT 60°C           | 121 Watts / 415 BTI Is |  |