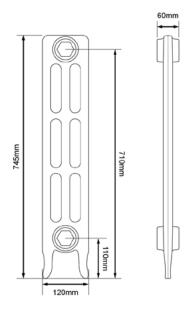

#### THE NEO-CLASSIC 750

| RADIATOR DIMENSIONS             |        |
|---------------------------------|--------|
| Leg section height:             | 745 mm |
| Middle section height:          | 675 mm |
| Section length                  | 60 mm  |
| Radiator depth:                 | 120 mm |
| INLET & EXIT                    |        |
| Bottom inlet to floor:          | 110 mm |
| Top inlet to floor:             | 710 mm |
| Pipe centres to skirting board: | 60 mm  |
|                                 |        |
| HEAT OUTPUT PER SECTION         |        |