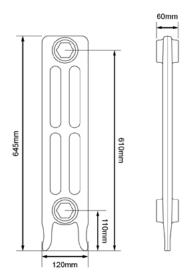

#### THE NEO-CLASSIC 650

| RADIATOR DIMENSIONS    |          |
|------------------------|----------|
| Leg section height:    | 645 mm   |
| Middle section height: | 575 mm   |
| Section length         | 60 mm    |
| Radiator depth:        | 120 mm   |
| INLET & EXIT           |          |
| Dattaus inlatta flaam  | 110 0000 |

| Bottom inlet to floor:          | 110 mm |
|---------------------------------|--------|
| Top inlet to floor:             | 610 mm |
| Pipe centres to skirting board: | 60 mm  |