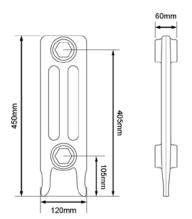

#### THE NEO-CLASSIC 450

| RADIATOR DIMENSIONS    |        |
|------------------------|--------|
| Leg section height:    | 450 mm |
| Middle section height: | 386 mm |
| Section length         | 60 mm  |
| Radiator depth:        | 120 mm |
|                        |        |

#### **INLET & EXIT**

Bottom inlet to floor: 105 mm

Top inlet to floor: 405 mm

Pipe centres to skirting board: 60 mm