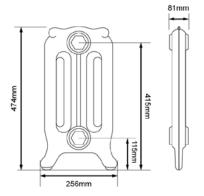

# **MONTMARTRE 480**

| RADIATOR DIMENSIONS    |        |
|------------------------|--------|
| Leg section height:    | 474 mm |
| Middle section height: | 420 mm |
| Section length         | 81 mm  |
| Radiator depth:        | 256 mm |

# **INLET & EXIT**

Bottom inlet to floor: 115 mm

Top inlet to floor: 415 mm

Pipe centres to skirting board: 128 mm