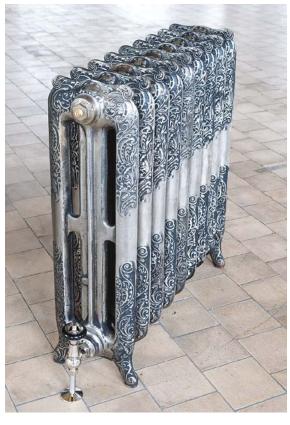

# **RA-480** THE MONTMARTRE 480 **RA-760** THE MONTMARTRE 760

The charming and intricate design of the Montmartre cast iron radiator is evident in the French rococo scrolling in each section.

The Montmartre is one of the most popular on our collection, available in two sizes and it complements the Parisian and Rococo Models