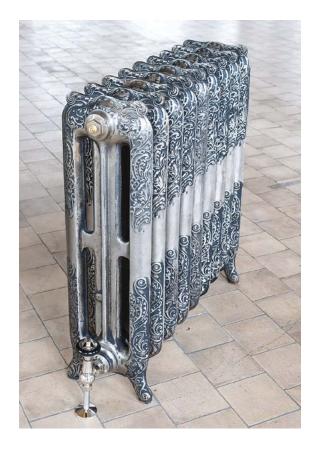

# **RA-480** THE MONTMARTRE 480 **RA-760** THE MONTMARTRE 760

The charming and intricate design of the Montmartre cast iron radiator is evident in the French rococo scrolling in each section.

The Montmartre is one of the most popular on our collection, available in two sizes and it complements the Parisian and Rococo Models