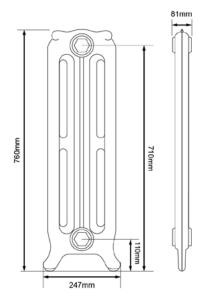

# **MONTMARTRE 760**

| RADIATOR | RDIMENSIONS |
|----------|-------------|
|          |             |

Leg section height:760 mmMiddle section height:705 mmSection length81 mmRadiator depth:247 mm

# **INLET & EXIT**

Bottom inlet to floor: 110 mm

Top inlet to floor: 710 mm

Pipe centres to skirting board: 123.5 mm