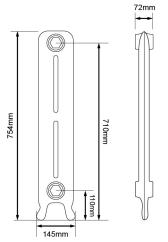

## **RADIATOR DIMENSIONS**

754 mm Leg section height: Middle section height: 682 mm Section length 72 mm Radiator depth: 145 mm

# **INLET & EXIT**

Bottom inlet to floor: 110 mm Top inlet to floor: 710 mm Pipe centres to skirting board: 72.5 mm