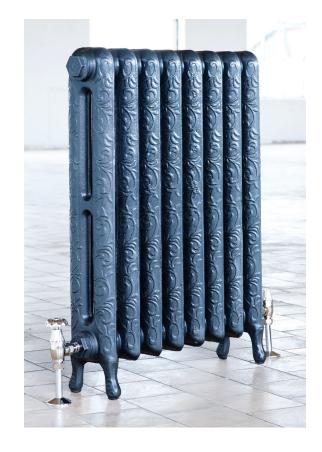

## RA-760 THE ART NOUVEAU 760

Styled in The Art Nouveau period of 1890-1910, this slender radiator has an intricate scrolling pattern that adds a touch of grandeur to a classic radiator design.

One of the slimmest radiators in our collection, it is perfect for smaller spaces.