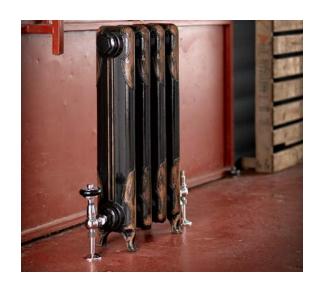

# **RN-650** THE ART DECO 650 **RN-870** THE ART DECO 870

Available in two heights the Art Deco cast iron radiator boasts exuberant detail of the roaring 1920s.

A decade of indulgence in the new style of Jazz, dance, and popular fashion.

The Art Deco is sure to add a touch of 20s glamour in any space