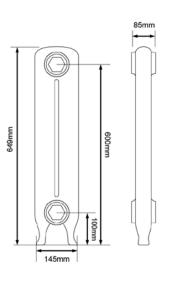

## THE ART DECO 650

| RAD | IATOR | DIMEN | SIONS |
|-----|-------|-------|-------|
|     |       |       |       |

Leg section height:649 mmMiddle section height:602 mmSection length:60 mmRadiator depth:145 mm

# INLET & EXIT

Bottom inlet to floor: 100 mm

Top inlet to floor: 600 mm

Pipe centres to skirting board: 72.5 mm