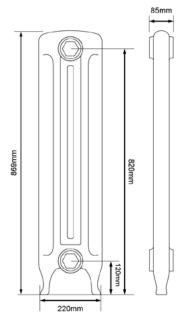

# THE ART DECO 870

| RADIATOR DIMENSIONS    |        |  |  |
|------------------------|--------|--|--|
| Leg section height:    | 869 mm |  |  |
| Middle section height: | 792 mm |  |  |
| Section length:        | 85 mm  |  |  |
| Radiator depth:        | 220 mm |  |  |
|                        |        |  |  |

# **INLET & EXIT**

Bottom inlet to floor: 120 mm Top inlet to floor: 820 mm Pipe centres to skirting board: 110 mm