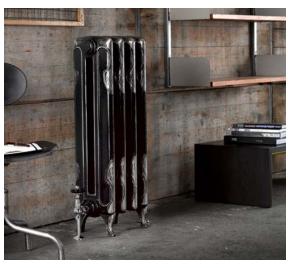

# **RN-650** THE ART DECO 650 **RN-870** THE ART DECO 870

Available in two heights the Art Deco cast iron radiator boasts exuberant detail of the roaring 1920s.

A decade of indulgence in the new style of Jazz, dance, and popular fashion.

The Art Deco is sure to add a touch of 20s glamour in any space