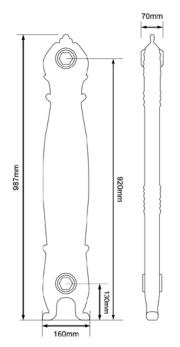

### **RADIATOR DIMENSIONS**

Leg section height: 987 mm Middle section height: 900 mm Section length: 70 mm Radiator depth: 160 mm

# **INLET & EXIT**

Bottom inlet to floor: 130 mm Top inlet to floor: 920 mm Pipe centres to skirting board: 80 mm