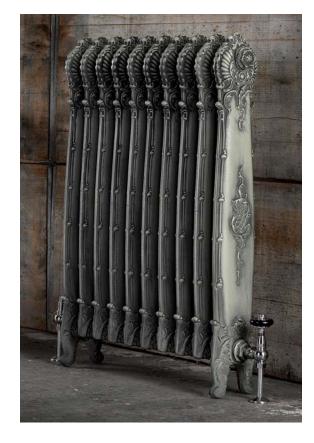

## PRQ-990 THE ALEXANDRA

The Alexandra captures the pure essence in French design. With its scrolling intricate design from top to bottom, allow the Alexandra to bring some of the periodic French elegance into the 21st century.