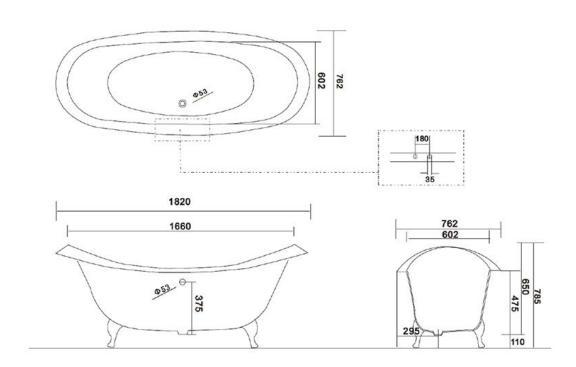

## B-83 THE VILLANDRY TECHNICAL SPECIFICATION

## **BATHTUB**

Size:1820 × 762 × 785 mmMaterial:Enamelled cast ironStandard Finish:White Primer ExteriorFinish Options:RAL or Colour Match

Feet: Chrome - Options Available

Options: Two tap holes / No tap holes

Weight: 142 KG Water Capacity: 190 L