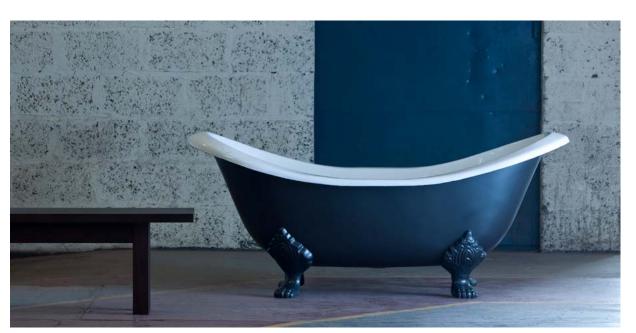

Picture for Bath style reference only

## **B-83** THE VILLANDRY

The Villandry double slipper bath is the ultimate expression of bathroom luxury.

A glamorous bath that hints at a more hedonistic period, it brings all the drama and splendour of a 19th century French chateau to modern and traditional bathrooms.

Plenty of space for two, The Villandry also comes with distinguished lion's paw feet.