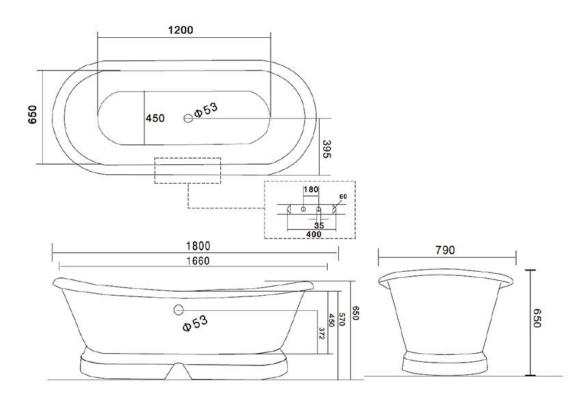

## B-71 THE VERSAILLES TECHNICAL SPECIFICATION

| BATHTUB          |                              |
|------------------|------------------------------|
| Size:            | 1800 × 790 × 650 mm          |
| Material:        | Enamelled cast iron          |
| Standard Finish: | White Primer Exterior        |
| Finish Options:  | RAL or Colour Match          |
| Options:         | Two tap holes / No tap holes |
| Weight:          | 193 KG                       |
| Water Capacity:  | 255 L                        |