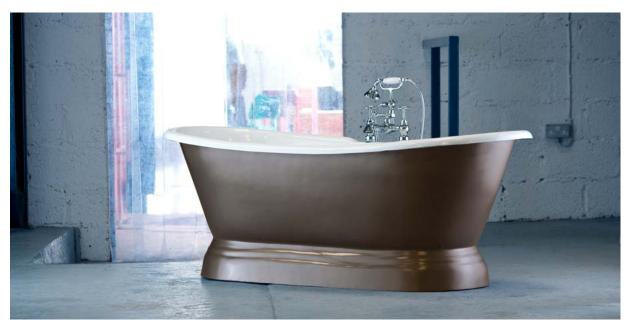

Picture for Bath style reference only

## **B-71** THE VERSAILLES

This Art Deco style plinth bath is similar to the Chaumont but has a gradual curve to the roll. Its sleek lines look sumptuous in any kind of interior style.

Generous and comfortable, it provides a wonderful way to unwind and has more than enough room for two.