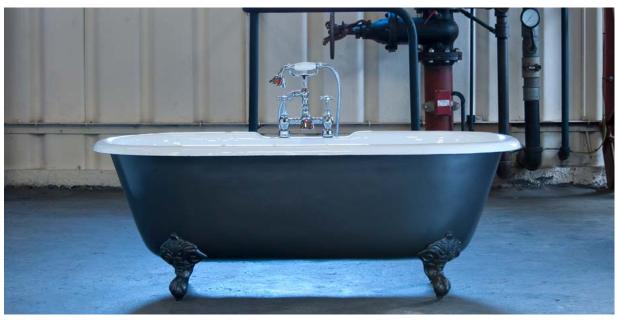

Picture for Bath style reference only

### **B-89** THE MOULIN

Sink into this deep and luxurious bath and let your cares float away. The Moulin is a classic roll top and our largest cast iron bath.

Exuding cool luxury and style, its detailed ball and claw feet, gentle contours and deep roll make it a perfect bath for two.

#### **BATHTUB**

Size:1700 × 770 × 580 mmMaterial:Enamelled cast ironStandard Finish:White Primer ExteriorFinish Options:RAL or Colour Match

Feet: Chrome - Options Available

Options: Two tap holes / No tap holes

Weight: 135 KG
Water Capacity: 200 L

Picture for Bath style reference only