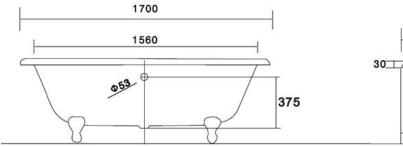

#### **BATHTUB**

Size:1700 × 770 × 580 mmMaterial:Enamelled cast ironStandard Finish:White Primer ExteriorFinish Options:RAL or Colour Match

Feet: Chrome - Options Available

Options: Two tap holes / No tap holes

Weight: 135 KG
Water Capacity: 200 L

Picture for Bath style reference only