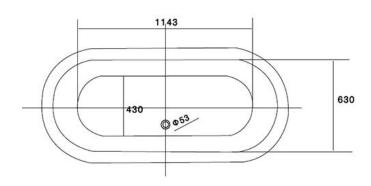

#### **BATHTUB**

Size:1700 × 770 × 580 mmMaterial:Enamelled cast ironStandard Finish:White Primer ExteriorFinish Options:RAL or Colour Match

Feet: Chrome - Options Available

Options: Two tap holes / No tap holes

### **BATHTUB**

Size:1900 × 770 × 450 mmMaterial:Enamelled cast ironStandard Finish:White Primer ExteriorFinish Options:RAL or Colour Match

Feet: Chrome - Options Available

Options: Two tap holes / No tap holes