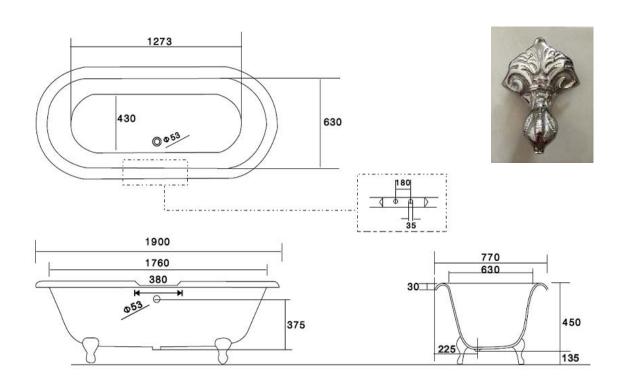

### **BATHTUB**

Size:1900 × 770 × 450 mmMaterial:Enamelled cast ironStandard Finish:White Primer ExteriorFinish Options:RAL or Colour Match

Feet: Chrome - Options Available

Options: Two tap holes / No tap holes

Weight: 145 KG Water Capacity: 235 L