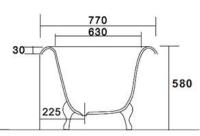

#### **BATHTUB**

Size:1700 × 770 × 580 mmMaterial:Enamelled cast ironStandard Finish:White Primer ExteriorFinish Options:RAL or Colour Match

Feet: Chrome - Options Available

Options: Two tap holes / No tap holes

Weight: 135 KG
Water Capacity: 200 L

Picture for Bath style reference only