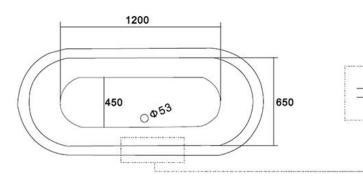

| B-71-1 | THE MILAN           |
|--------|---------------------|
| TECHN  | IICAL SPECIFICATION |

| BATHTUB          |                              |
|------------------|------------------------------|
| Size:            | 1800 x 790 x 705mm           |
| Standard Finish: | White Primer Exterior        |
| Finish Options:  | RAL or Colour Match          |
| Feet:            | Chrome - Options Available   |
| Options:         | Two tap holes / No tap holes |
| Weight:          | 135 KG                       |
| Water Capacity:  | 225 L                        |