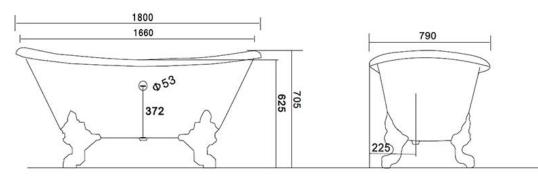

| B-71-1 | THE MILAN           |
|--------|---------------------|
| TECHN  | IICAL SPECIFICATION |

| BATHTUB          |                              |
|------------------|------------------------------|
| Size:            | 1800 x 790 x 705mm           |
| Standard Finish: | White Primer Exterior        |
| Finish Options:  | RAL or Colour Match          |
| Feet:            | Chrome - Options Available   |
| Options:         | Two tap holes / No tap holes |
| Weight:          | 135 KG                       |
| Water Capacity:  | 225 L                        |