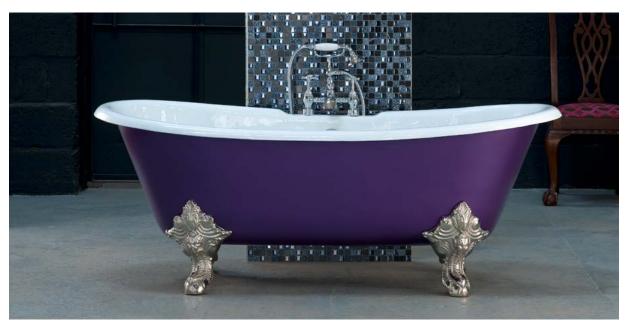

## B-71-1 THE MILAN

The graceful lines of this classic roll top bath captures the subtle elegance of a bygone era.

The freestanding ornate claw feet provide just the right amount of drama and look stunning in an open, loft style residence where the Milan looks especially sensational in a painted finish.

| B-71-1 | THE MILAN           |
|--------|---------------------|
| TECHN  | IICAL SPECIFICATION |

| BATHTUB          |                              |
|------------------|------------------------------|
| Size:            | 1800 x 790 x 705mm           |
| Standard Finish: | White Primer Exterior        |
| Finish Options:  | RAL or Colour Match          |
| Feet:            | Chrome - Options Available   |
| Options:         | Two tap holes / No tap holes |
| Weight:          | 135 KG                       |
| Water Capacity:  | 225 L                        |