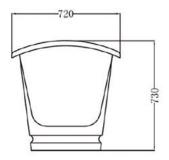

L-08 THE LORRAINE TECHNICAL SPECIFICATION

## **BATHTUB**

Size: 1676 × 720 × 730 mm Material: Enamelled cast iron

Standard Finish: Stainless Steel Skirt Exterior

Options: No tap holes Weight: 210 KG 218 L Water Capacity: