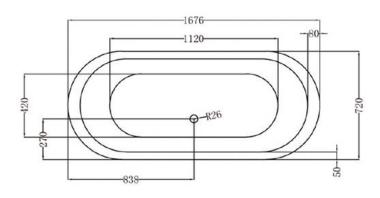

L-08 THE LORRAINE TECHNICAL SPECIFICATION

## **BATHTUB**

Size: 1676 × 720 × 730 mm Material: Enamelled cast iron

Standard Finish: Stainless Steel Skirt Exterior

Options: No tap holes Weight: 210 KG 218 L Water Capacity: