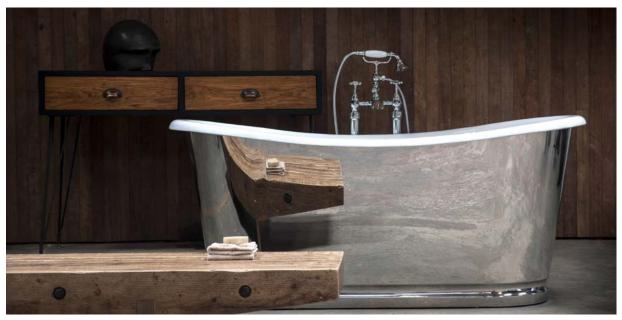

## L-08 THE LORRAINE

The Lorraine is our flagship bath and is inspired by 19th Century French design with a modern twist. Manufactured to the highest quality that is standard in all our products.

The Lorraine is made from cast iron with the exterior wrapped in high polished stainless steel. This bath adds the final touch to any bathroom interior, modern or traditional.

## **BATHTUB**

Size: 1676 × 720 × 730 mm Material: Enamelled cast iron

Standard Finish: Stainless Steel Skirt Exterior

Options: No tap holes Weight: 210 KG 218 L Water Capacity: