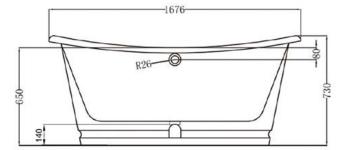

L-08 THE LORRAINE TECHNICAL SPECIFICATION

## **BATHTUB**

Size: 1676 × 720 × 730 mm Material: Enamelled cast iron

Standard Finish: Stainless Steel Skirt Exterior

Options: No tap holes Weight: 210 KG 218 L Water Capacity: