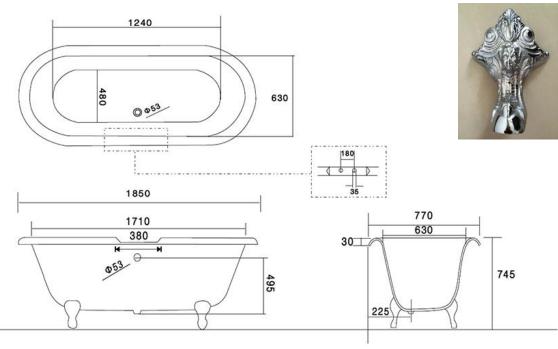

## B-89-1 THE CHEVERNY TECHNICAL SPECIFICATION

## **BATHTUB**

Size:1850 × 770 × 745 mmMaterial:Enamelled cast ironStandard Finish:White Primer ExteriorFinish Options:RAL or Colour Match

Feet: Chrome - Options Available

Options: Two tap holes / No tap holes

Weight: 190 KG
Water Capacity: 285 L

The information supplied uses approximate measurements within a tolerance of  $\pm$ 4%.

Images are property of Arroll Limited, Belfast.