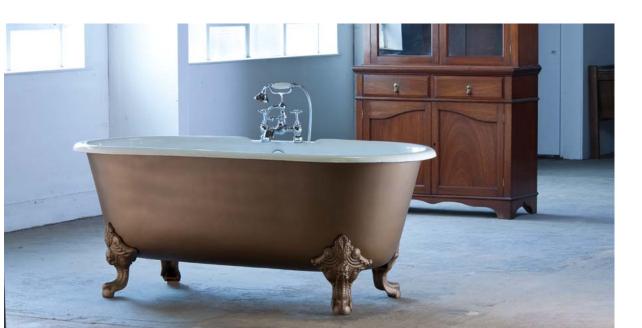

Picture for Bath style reference only

## **B-89-1** THE CHEVERNY

Sink into this deep and luxurious bath and let your cares float away. The Cheverny is a classic roll top and our largest cast iron bath.

Exuding cool luxury and style, its detailed ball and claw feet, gentle contours and deep roll make it a perfect bath for two.