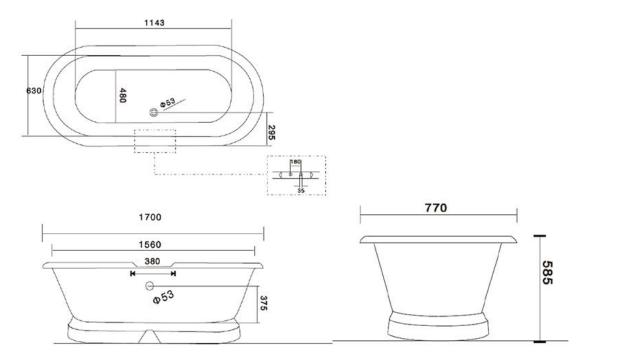

## B-89-2 THE CHAUMONT TECHNICAL SPECIFICATION

| BATHTUB          |                              |
|------------------|------------------------------|
| Size:            | 1700 × 770 × 585 mm          |
| Material:        | Enamelled cast iron          |
| Standard Finish: | White Primer Exterior        |
| Finish Options:  | RAL or Colour Match          |
| Options:         | Two tap holes / No tap holes |
| Weight:          | 260 KG                       |
| Water Capacity:  | 200 L                        |