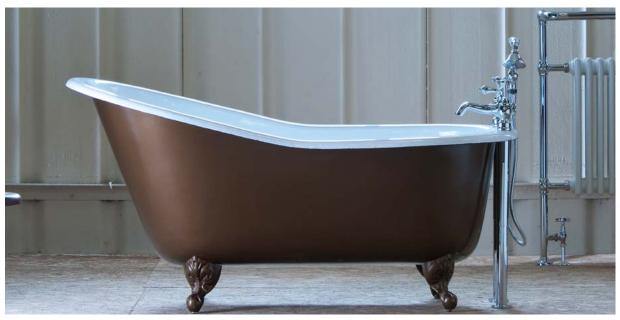

Weight: 115 KG
Water Capacity: 160 L

Picture for Bath style reference only

## **B-88 (1700)** THE BORDEAUX

This comfortable, single ended slipper bath is the ultimate in luxurious relaxation. Ideal for sitting up and reading or simply bathing by candlelight, its beautiful proportions allow you to soak away the stresses of the day.

Its ball and claw feet finish the look to adorn any kind of space or style.

B-88 (1700) THE BORDEAUX TECHNICAL SPECIFICATION