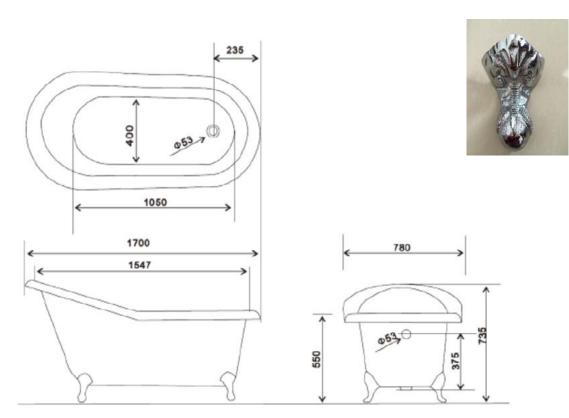

## **B-88 (1700)** THE BORDEAUX

This comfortable, single ended slipper bath is the ultimate in luxurious relaxation. Ideal for sitting up and reading or simply bathing by candlelight, its beautiful proportions allow you to soak away the stresses of the day.

Its ball and claw feet finish the look to adorn any kind of space or style.

B-88 (1700) THE BORDEAUX TECHNICAL SPECIFICATION

#### **BATHTUB**

Size:1700 × 780 × 735 mmMaterial:Enamelled cast ironStandard Finish:White Primer ExteriorFinish Options:RAL or Colour Match

Feet: Chrome - Options Available

Options: Two tap holes / No tap holes

Weight: 120 KG Water Capacity: 170 L

Terms & Conditions