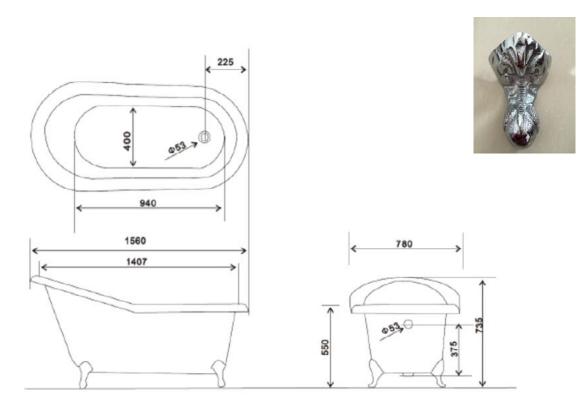

# B-88 THE BORDEAUX TECHNICAL SPECIFICATION

### **BATHTUB**

Size:1560 × 780 × 735 mmMaterial:Enamelled cast ironStandard Finish:White Primer ExteriorFinish Options:RAL or Colour Match

Feet: Chrome - Options Available

Options: Two tap holes / No tap holes

Weight: 115 KG
Water Capacity: 160 L

Picture for Bath style reference only