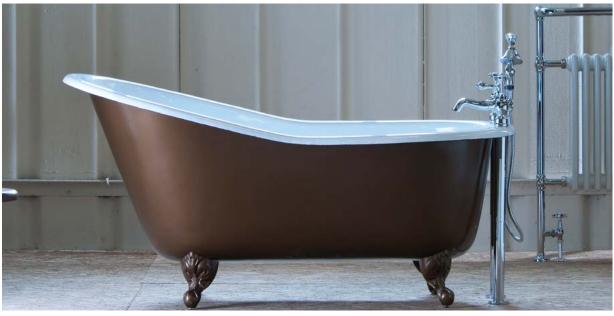

Picture for Bath style reference only

## **B-88** THE BORDEAUX

This comfortable, single ended slipper bath is the ultimate in luxurious relaxation. Ideal for sitting up and reading or simply bathing by candlelight, its beautiful proportions allow you to soak away the stresses of the day.

Its ball and claw feet finish the look to adorn any kind of space or style.