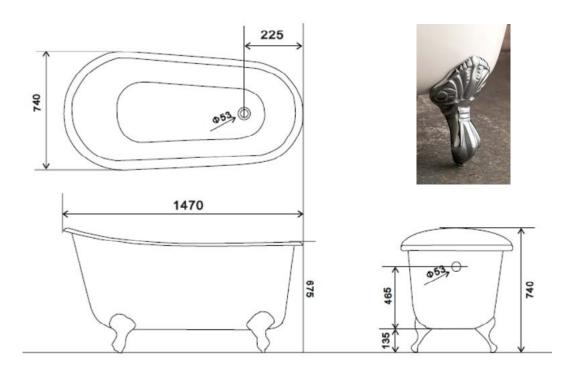

# APB-70 (1470) THE AMBROSE TECHNICAL SPECIFICATION

### BATHTUB

Size:1470 x 740 x 740 mmMaterial:Enamelled cast ironStandard Finish:White Primer ExteriorFinish Options:RAL or Colour Match

**Feet:** Chrome - Options Available

Options: No tap holes
Weight: 140 KG
Water Capacity: 175 L