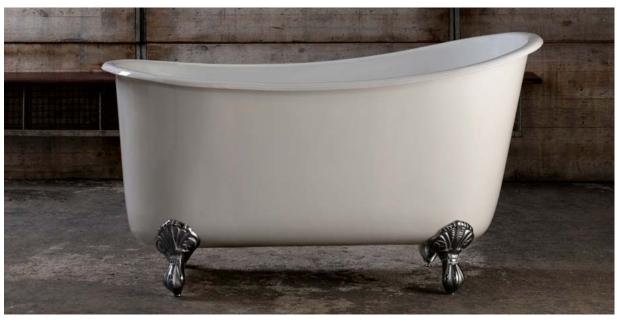

Picture for Bath style reference only

### APB-70 (1470) THE AMBROSE

The Ambrose Tub is the smallest of our range, however it packs a punch with its minimalist but sophisticated design.

The ornate feet provide a subtle but eye-catching feature.