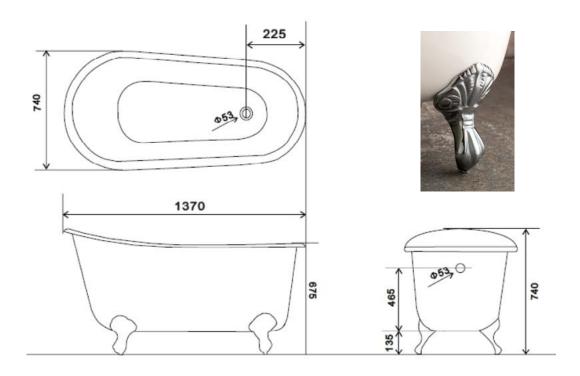

# APB-70 THE AMBROSE TECHNICAL SPECIFICATION

#### **BATHTUB**

Size: 1370 x 740 x 740 mm

Material: Enamelled cast iron

Standard Finish: White Primer Exterior

Finish Options: RAL or Colour Match

Feet: Chrome - Options Available

Options: No tap holes
Weight: 130 KG
Water Capacity: 160 L