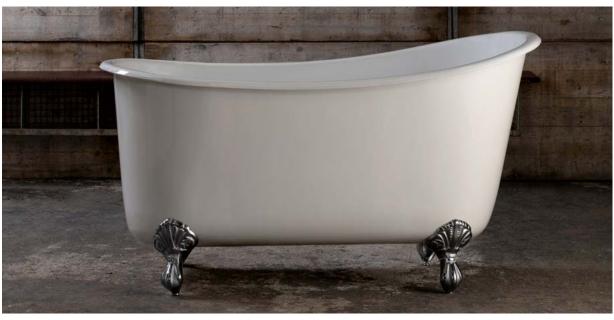

Picture for Bath style reference only

#### **APB-70** THE AMBROSE

The Ambrose Tub is the smallest of our range, however it packs a punch with its minimalist but sophisticated design.

The ornate feet provide a subtle but eye-catching feature.